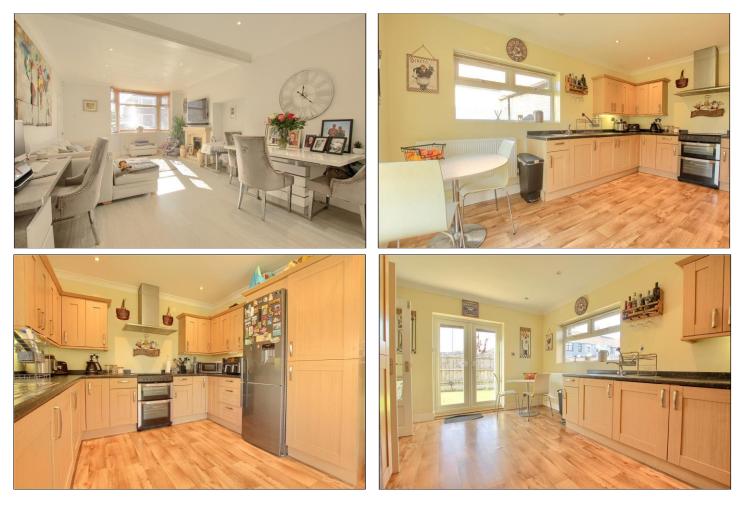

#### KITCHEN DINER - 5m x 3.23m (16'5" x 10'7")

With woodgrain effect shaker design wall, drawer, and floor units with roll edge worktop, four ring gas cooker with stainless steel extractor fan, space for fridge freezer and washing machine, one and a half bowl stainless steel sink unit, radiator, woodgrain effect laminate flooring, UPVC French doors to the rear garden and spotlights to the ceiling.