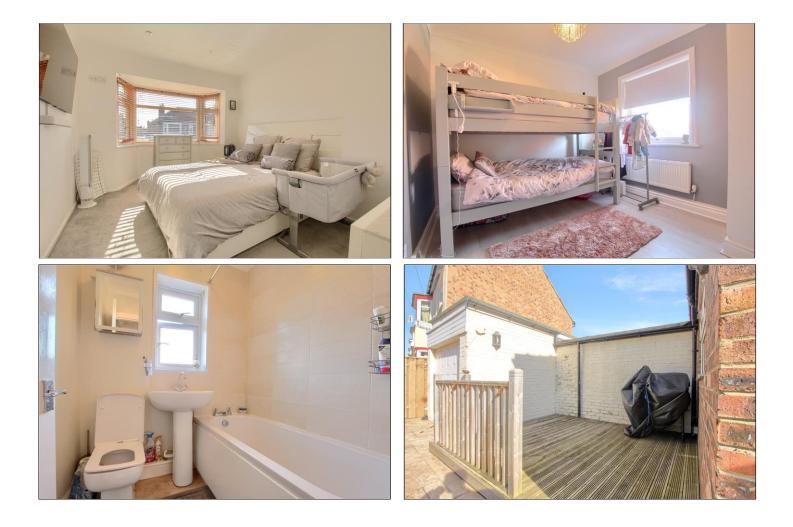

#### LANDING

With loft access and spotlights to the ceiling.

**BEDROOM ONE** - 3.68m x 3.2m (12'1" x 10'6") With radiator and spotlights.

BEDROOM TWO - 3.18m x 2.8m (10'5" x 9'2")

With cupboard housing the boiler, woodgrain effect laminate flooring, and radiator.

#### **BEDROOM THREE** - 2.13m x 1.68m (7' x 5'6") With radiator.

**TO VIEW**: Tel: 01642 254222 64-66 Borough Road, Middlesbrough, TS1 2JH

www.michaelpoole.co.uk

#### BATHROOM - 1.65m x 1.68m (5'5" x 5'6")

White three-piece suite comprising close coupled WC, pedestal wash hand basin, bath with Mira Sprint electric shower unit, radiator, and tiled walls.