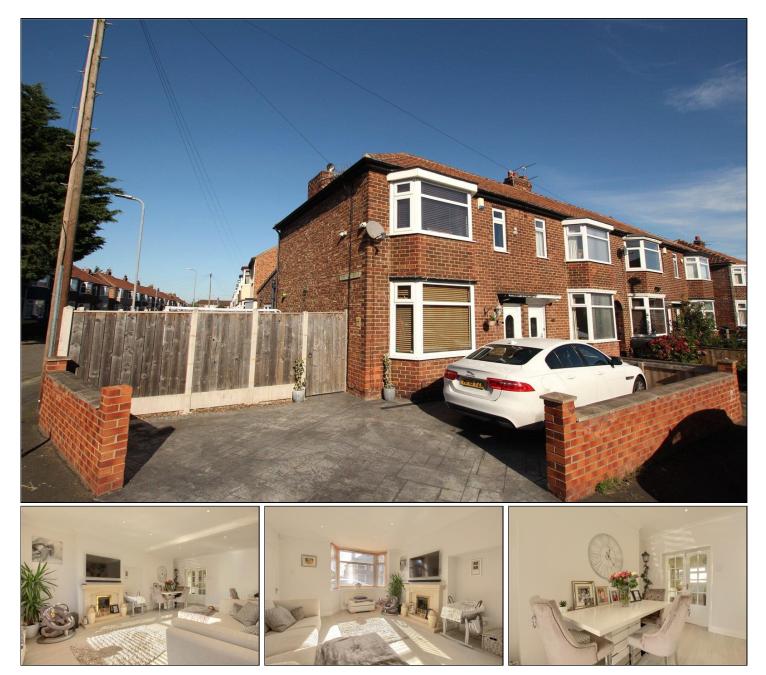

## CORBY AVENUE, ACKLAM, MIDDLESBROUGH, TS5 4RD

- A Great Starting Point to Get onto the Property Ladder!
- Off Street Parking for up to Two Cars with a Further Spot to the Rear of the Property & a Single Garage
- Gas Central Heating with a Combi Boiler
- Modern Stylish Kitchen with Shaker Design Cabinets
- Landscaped Rear Garden with Patio, Lawn & Decking

### CORBY AVENUE, TS5 4RD

Ready to move straight into, this three bedroom end terrace property has ample living space for a young family. Features include gas central heating with a combi boiler, UPVC double glazed windows and exterior doors, off street parking with single garage, side garden that has been recently landscaped with lawn, decking and patio, as well as this there's a further off street parking spot to the rear of the property.

The property comprises entrance hall, open plan lounge/diner and extended kitchen. On the first floor there are three bedrooms and a bathroom.

#### LOUNGE/DINER - 6.6m x 4.01m (21'8" x 13'2")

With two radiators, woodgrain effect laminate flooring, gas fire in surround, and spotlights to ceiling.

#### KITCHEN DINER - 5m x 3.23m (16'5" x 10'7")

With woodgrain effect shaker design wall, drawer, and floor units with roll edge worktop, four ring gas cooker with stainless steel extractor fan, space for fridge freezer and washing machine, one and a half bowl stainless steel sink unit, radiator, woodgrain effect laminate flooring, UPVC French doors to the rear garden and spotlights to the ceiling.