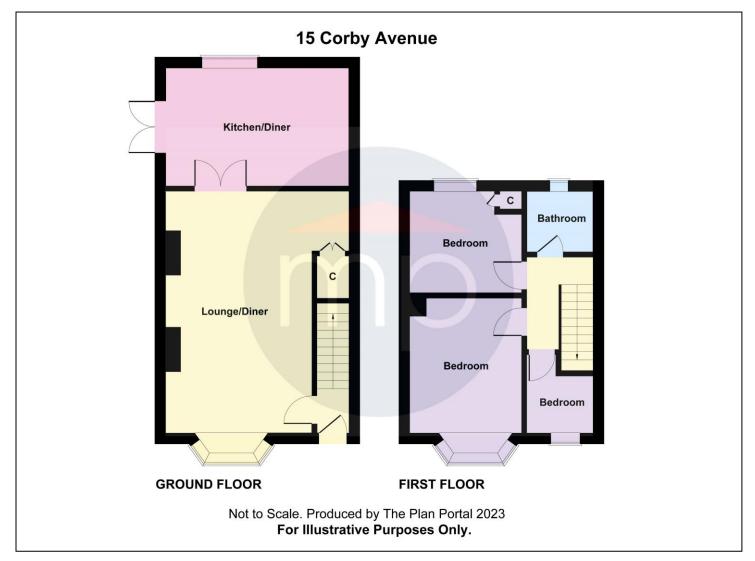

The property comprises entrance hall, open plan lounge/diner and extended kitchen. On the first floor there are three bedrooms and a bathroom.

#### **GROUND FLOOR**

#### ENTRANCE HALL

UPVC entrance door with double glazed insert, staircase to the first floor and radiator.

#### LOUNGE/DINER - 6.6m x 4.01m (21'8" x 13'2")

With two radiators, woodgrain effect laminate flooring, gas fire in surround, and spotlights to ceiling.

#### KITCHEN DINER - 5m x 3.23m (16'5" x 10'7")

With woodgrain effect shaker design wall, drawer, and floor units with roll edge worktop, four ring gas cooker with stainless steel extractor fan, space for fridge freezer and washing machine, one and a half bowl stainless steel sink unit, radiator, woodgrain effect laminate flooring, UPVC French doors to the rear garden and spotlights to the ceiling.

#### FIRST FLOOR

#### LANDING

With loft access and spotlights to the ceiling.

**BEDROOM ONE** - 3.68m x 3.2m (12'1" x 10'6") With radiator and spotlights.

BEDROOM TWO - 3.18m x 2.8m (10'5" x 9'2")

With cupboard housing the boiler, woodgrain effect laminate flooring, and radiator.

#### **BEDROOM THREE** - 2.13m x 1.68m (7' x 5'6") With radiator.

**TO VIEW**: Tel: 01642 254222 64-66 Borough Road, Middlesbrough, TS1 2JH

www.michaelpoole.co.uk

#### BATHROOM - 1.65m x 1.68m (5'5" x 5'6")

White three-piece suite comprising close coupled WC, pedestal wash hand basin, bath with Mira Sprint electric shower unit, radiator, and tiled walls.